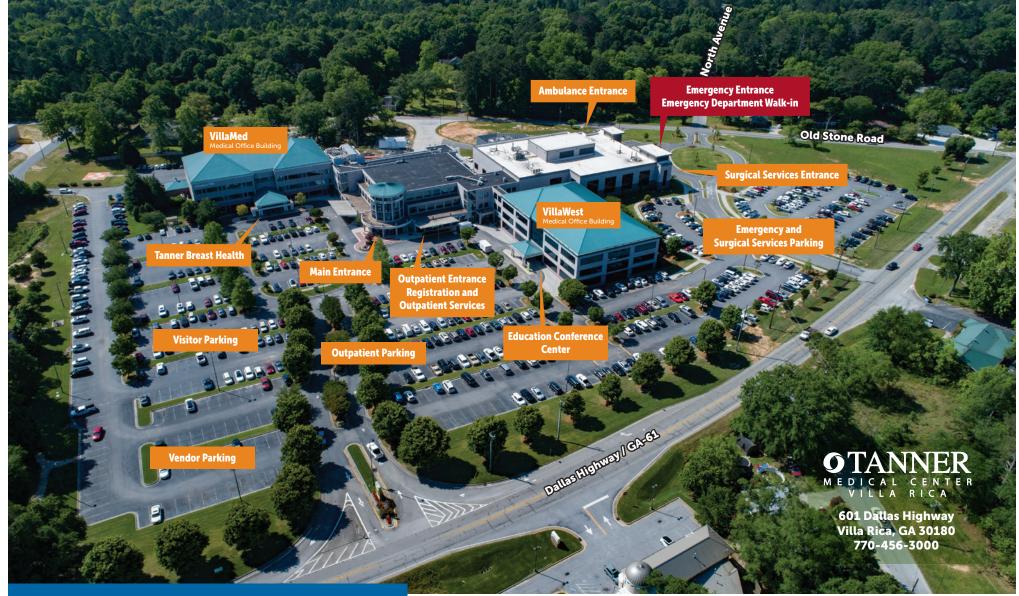

## **Driving Directions to 601 Dallas Highway**

## From Atlanta:

Take I-20 west to Liberty Road/Mirror Lake Boulevard, Exit 26. Turn RIGHT onto Mirror Lake Boulevard. Follow Mirror Lake Boulevard until it intersects with GA-61. Turn LEFT onto GA-61. Willowbrooke at Tanner is on the right as you approach. Tanner Medical Center/Villa Rica is on the LEFT.

## From Birmingham/Bremen:

Take I-20 east to Liberty Road/Mirror Lake Boulevard, Exit 26. Turn LEFT onto Mirror Lake Boulevard. Follow Mirror Lake Boulevard until it intersects with GA-61. Turn LEFT onto GA-61. Willowbrooke at Tanner is on the right as you approach. Tanner Medical Center/Villa Rica is on the LEFT.

## From Tanner Medical Center/Carrollton:

Go north on Dixie Street for 0.6 miles. Turn RIGHT onto Newnan Street, which be