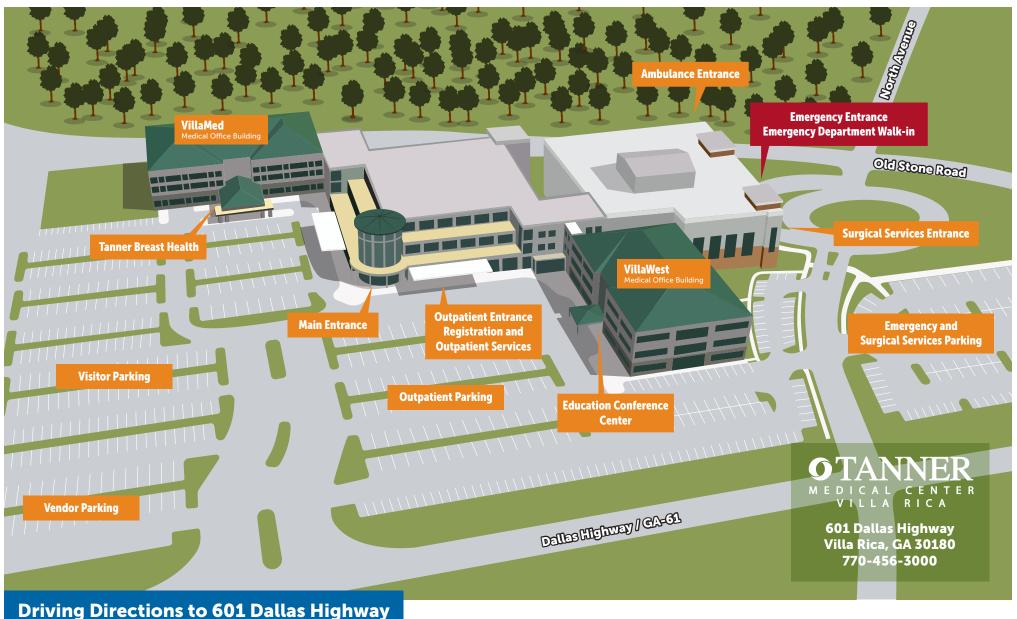

## Driving Directions to out Dattas High

## From Atlanta:

Take I-20 west to Liberty Road/Mirror Lake Boulevard, Exit 26. Turn RIGHT onto Mirror Lake Boulevard. Follow Mirror Lake Boulevard until it intersects with GA-61. Turn LEFT onto GA-61. Willowbrooke at Tanner is on the right as you approach. Tanner Medical Center/Villa Rica is on the LEFT.

## From Birmingham/Bremen:

Take I-20 east to Liberty Road/Mirror Lake Boulevard, Exit 26. Turn LEFT onto Mirror Lake Boulevard. Follow Mirror Lake Boulevard until it intersects with GA-61. Turn LEFT onto GA-61. Willowbrooke at Tanner is on the right as you approach. Tanner Medical Center/Villa Rica is on the LEFT.

## From Tanner Medical Center/Carrollton:

Go north on Dixie Street for 0.6 miles. Turn RIGHT onto Newnan Street, which becomes B