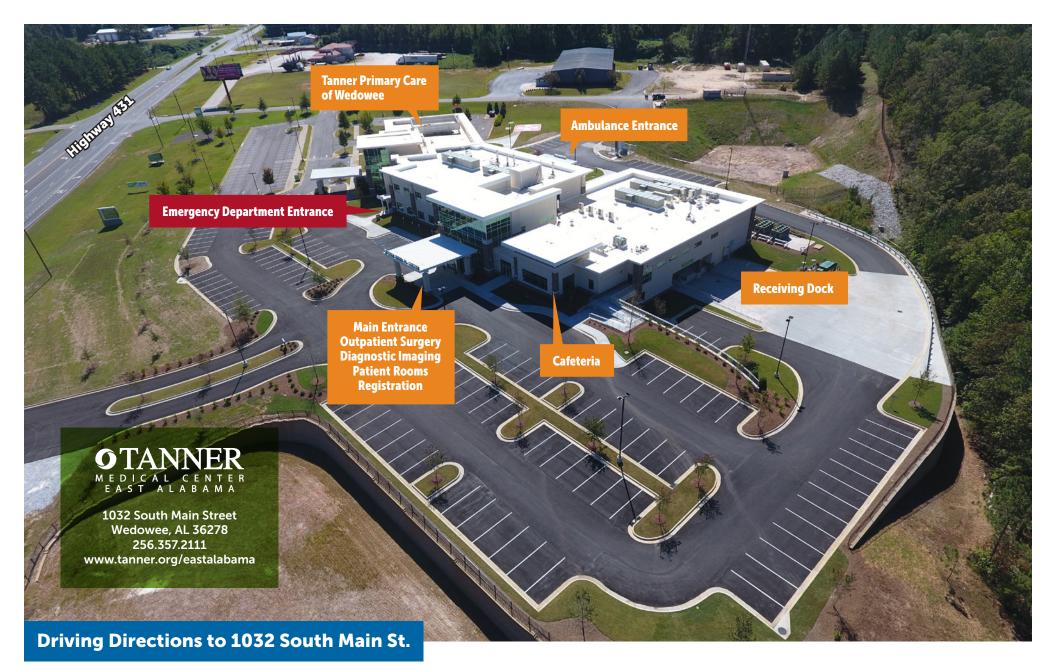

From Woodland, Ranburne, Lineville, Ashland and other towns east and west of Wedowee:

Take Alabama 48 to U.S. Highway 431 and go south on 431. Tanner Medical Center/East Alabama will be on the RIGHT. 1.3 miles south of downtown Wedowee.

From Oxford, Heflin, Hollis Crossroads, Corinth, Folsom and other towns north of Wedowee:

Take U.S. Highway 431 south. Tanner Medical Center/ East Alabama will be on the RIGHT, 1.3 miles south of downtown Wedowee. From Roanoke, Rock Mills, Wadley, Daviston, Five Points and other towns south of Wedowee:

Take U.S. Highway 431 north. Tanner Medical Center/ East Alabama will be on the LEFT, 1.3 miles south of downtown Wedowee.