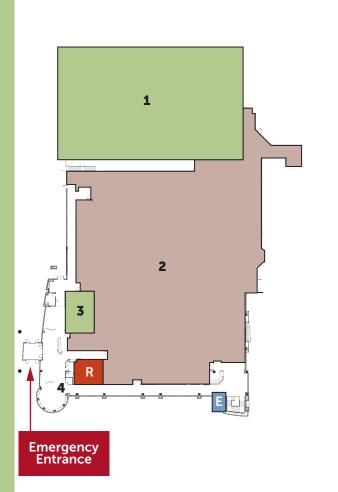

## First Floor

- **2** Emergency Department
- 3 Registration Desk
- 4 Freshwater Fish and Turtle Habitat
- **5** Patient Rooms (151-166)
- 6 Patient Rooms (170-185)
- 7 Nurses Station
- 8 Medical Staff Services
- 9 Classroom 6
- 10 Case Management
- 11 Staff Offices
- 12 Volunteer Services
- 13 Joe Whit Walker Board Room
- 14 Nursing Administration/
  Campus & Support Services
- 15 Claudette Hayes, MD, Memorial Chapel
- 16 Information Desk
- 17 Dixie Street Parking Deck
- **18** System Administration
- 19 Dialysis
- **20** John H. Burson III, MD, Atrium
- 21 Information Desk