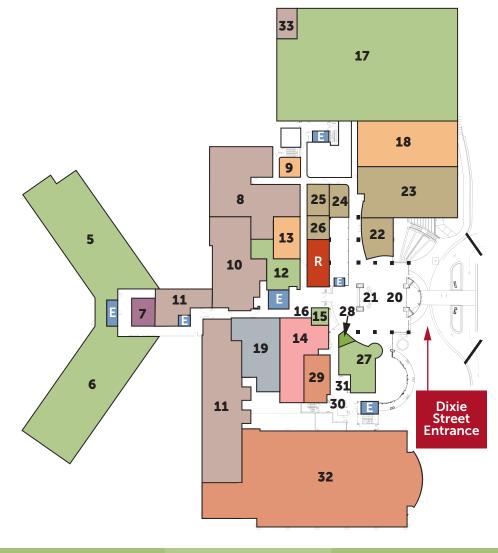

## First Floor

- **2** Emergency Department
- 3 Registration Desk
- 4 Freshwater Fish and Turtle Habitat
- **5** Patient Rooms (151-166)
- 6 Patient Rooms (170-185)
- 7 Nurses Station
- 8 Medical Staff Services
- 9 Classroom 6
- 10 Case Management
- 11 Staff Offices
- 12 Volunteer Services
- 13 Joe Whit Walker Board Room
- 14 Nursing Administration/
  Campus & Support Services
- 15 Claudette Hayes, MD, Memorial Chapel
- 16 Information Desk
- 17 Dixie Street Parking Deck
- **18** System Administration
- 19 Dialysis
- **20** John H. Burson III, MD, Atrium
- 21 Information Desk

- 22 Classroom 1
- 25 Classroom 5

- 28 Public Lactation Room
- 30 ICU Information Desk
- 33 Smoking Area
  Elevator

- 23 Classroom 2
- 26 Classroom 4

- ICU Family Waiting (Shower and Bathroom Available)
- 31 ICU Break Room

32 ICU

R Restroom

- Classroom 3 27
- Heart Center
  Registration/Lab Draw