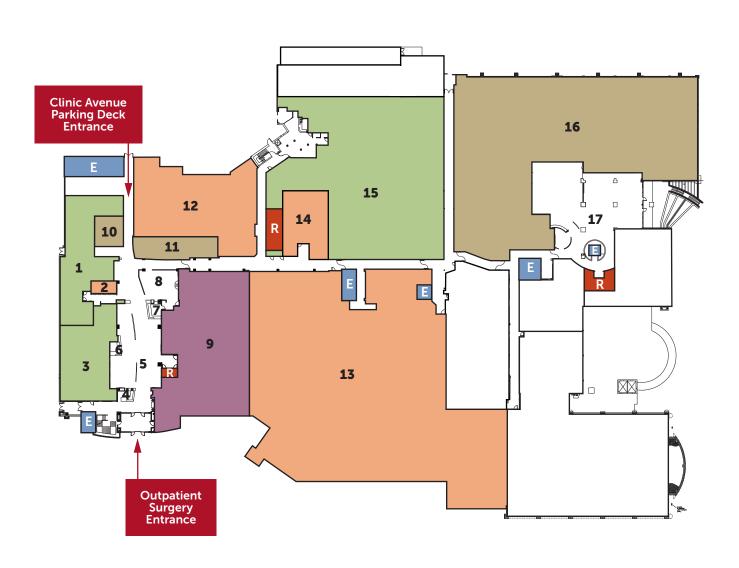

## Ground Floor

- 1 Patient Financial Counselors
- 2 Cashier/Medical Records (HIM)
- 3 Outpatient and Surgery Registration/Lab Draw
- 4 Information Desk
- 5 Waiting
- 6 Registration Desk
- 7 Short Stay Desk
- 8 Short Stay Waiting
- 9 Short Stay
- Lamplighter Gift Shop
  (ATM across the hall)
- 11 Lulu's Deli
- 12 Clinical Lab and Pathology
- **13** Surgical Services
- 14 Pre-Surgical Care Center
- 15 Diagnostic Imaging
- **16** Nutrition Services
- 17 Tanner Café and Dining Room
- **E** Elevator
- R Restroom