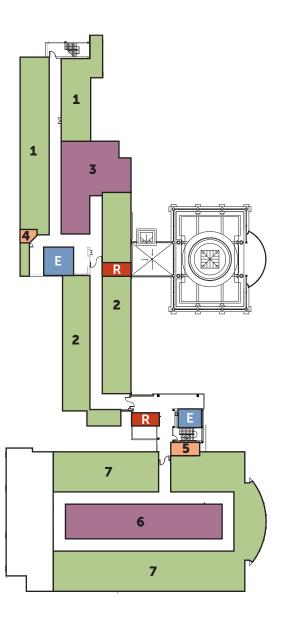

### Third Floor

- **1** Patient Rooms (300-318)
- **2** Patient Rooms (321-346)
- **3** Nurses Station
- 4 Waiting Room
- 5 CPCU Waiting Room
- 6 Nurses Station
- 7 Cardiac Patient Rooms (351-370)
- **E** Elevator
- R Restroom