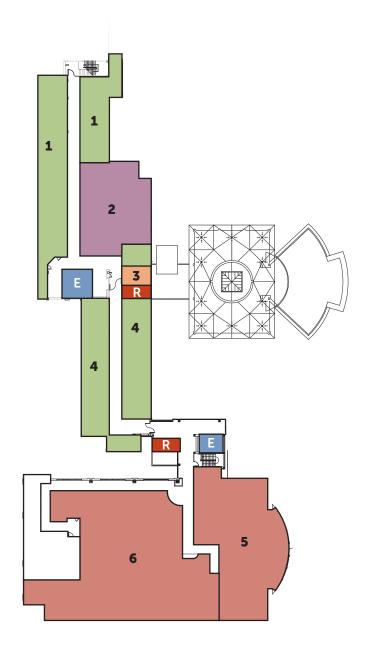

### Fourth Floor

- **1** Patient Rooms (402-418)
- 2 Nurses Station
- **3** Waiting Room
- 4 Patient Rooms (431-446)
- John and Barbara Tanner Cardiac Rehab
- Tanner Heart & Vascular Specialists
- **E** Elevator
- R Restroom