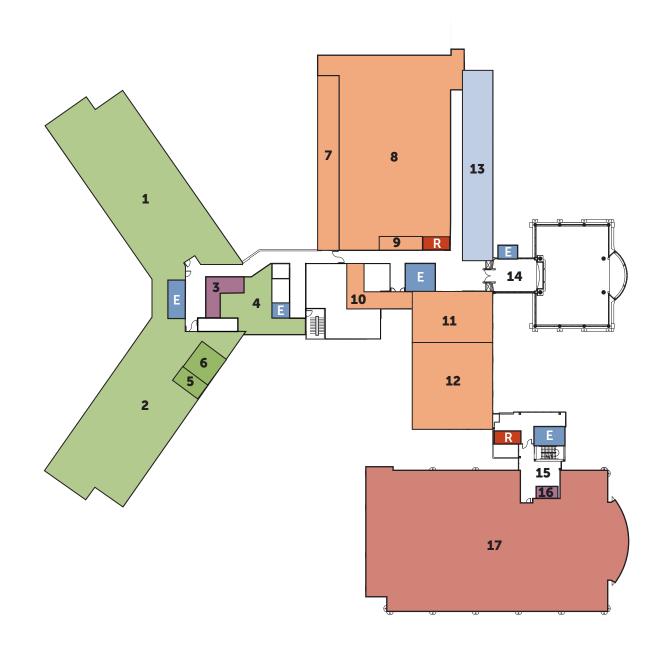

# Second Floor

- **1** Patient Rooms (250-262)
- **2** Patient Rooms (270-283)
- **3** Nurses Station
- 4 Cardiopulmonary
- **5** Lactation Services
- 6 Post-partum Waiting
- 7 Labor and Delivery Family Waiting Rooms 2-8
- 8 Labor and Delivery
- 9 Family Waiting Room 1
- Entrance Hall for Nursery and NICU
- 11 Nursery
- 12 NICU
- **13** Staff Offices
- 14 Tanner Women's Center Entrance and Waiting Room
- 15 Cardiac Waiting
- 16 Registration Desk
- Cardiac Testing and Cath Lab
- **E** Elevator
- R Restroom