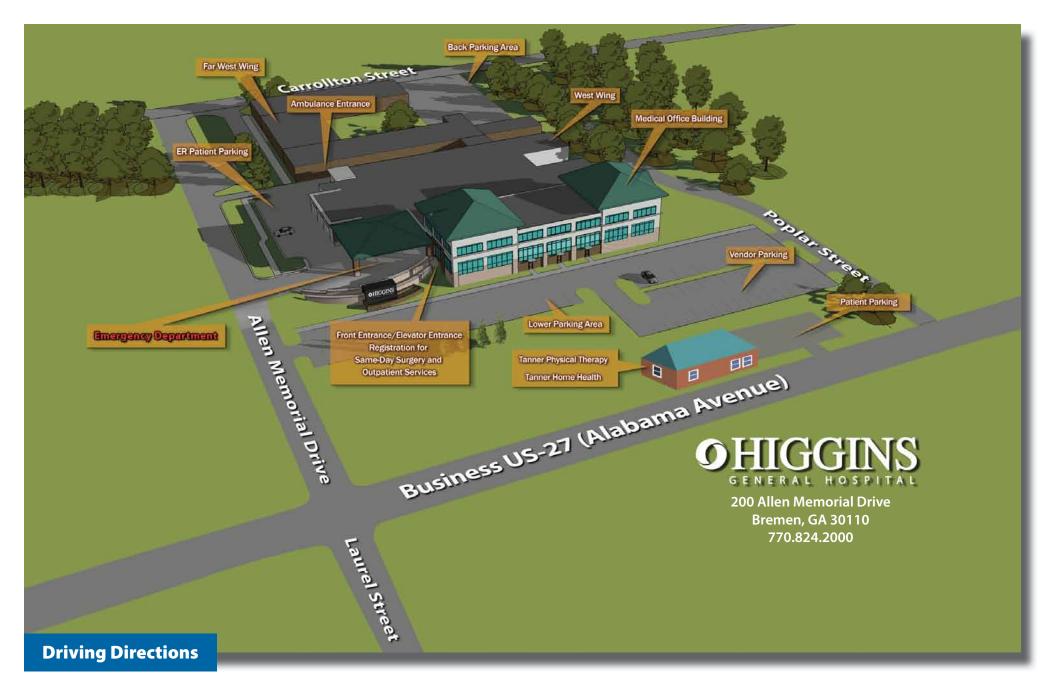

## From Carrollton:

Take US-27 North approximately 8 miles. Turn RIGHT onto Business U.S. 27 (Alabama Avenue). Go 2 miles. Turn left onto Allen Memorial Drive. Hospital will be on your RIGHT.

## From Tallapoosa:

Take Hwy. S-78 East to US-27 South. Turn RIGHT onto US-27 South. Turn LEFT onto Business US-27 (Alabama Avenue). Go 2 miles. Turn left onto Allen Memorial Drive. Hospital will be on your RIGHT.

## From Buchanan:

Take US-27 South approximately 5.8 miles. Turn LEFT onto Business US-27 (Alabama Avenue). Go 2 miles. Turn left onto Allen Memorial Drive. Hospital will be on your RIGHT.

## From Atlanta:

Take I-20 West to US-27 Exit 11. Turn RIGHT onto US-27 North. Turn RIGHT onto Business US-27 (Alabama Avenue). Go 2 miles. Turn left onto Allen Memorial Drive. Hospital will be on your RIGHT.