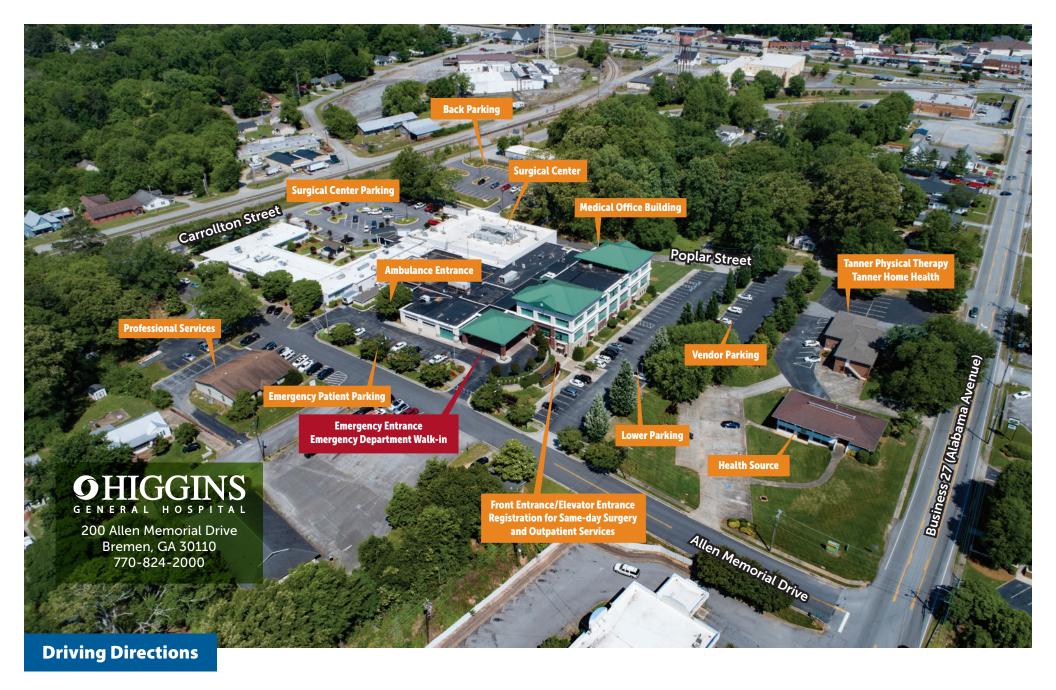

## From Carrollton:

Take US-27 North approximately 8 miles. Turn RIGHT onto Business U.S. 27 (Alabama Avenue). Go 2 miles. Turn left onto Allen Memorial Drive. Hospital will be on your RIGHT.

## From Tallapoosa:

Take Hwy. S-78 East to US-27 South. Turn RIGHT onto US-27 South. Turn LEFT onto Business US-27 (Alabama Avenue). Go 2 miles. Turn left onto Allen Memorial Drive. Hospital will be on your RIGHT.

## From Buchanan:

Take US-27 South approximately 5.8 miles. Turn LEFT onto Business US-27 (Alabama Avenue). Go 2 miles. Turn left onto Allen Memorial Drive. Hospital will be on your RIGHT.

## From Atlanta:

Take I-20 West to US-27 Exit 11. Turn RIGHT onto US-27 North. Turn RIGHT onto Business US-27 (Alabama Avenue). Go 2 miles. Turn left onto Allen Memorial Drive. Hospital will be on your RIGHT.